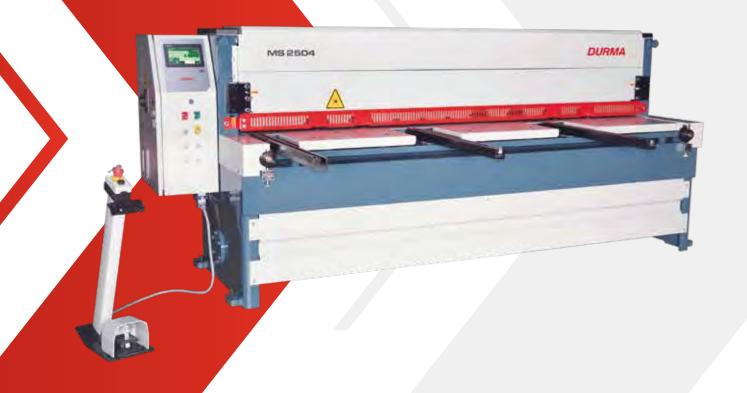

#### **Fast, Productive and Great Cuttings**

High-tech MS Series provide excellent results in various types of works. MS Series enables you to achieve precision and perfect cuttings by entering all cutting values. Efficiency, maximum safety and cutting precision are the features

## Precision and high quality cuttings World standards equipped MS Series shears high-tech products offer you exact solutions.

- Direct drive technology
- Always precise cutting
- Easy programming
- Maximum speed and safety
- Low power consumption

#### High performance and innovative solutions

DURMA MS Series products provide a reliable, effective and economical solution. Knowledge, ability and experience has been the basis for the development of our mechanical and electronic drive components. Product performance and quality is never compromised while manufacturing MS Series.