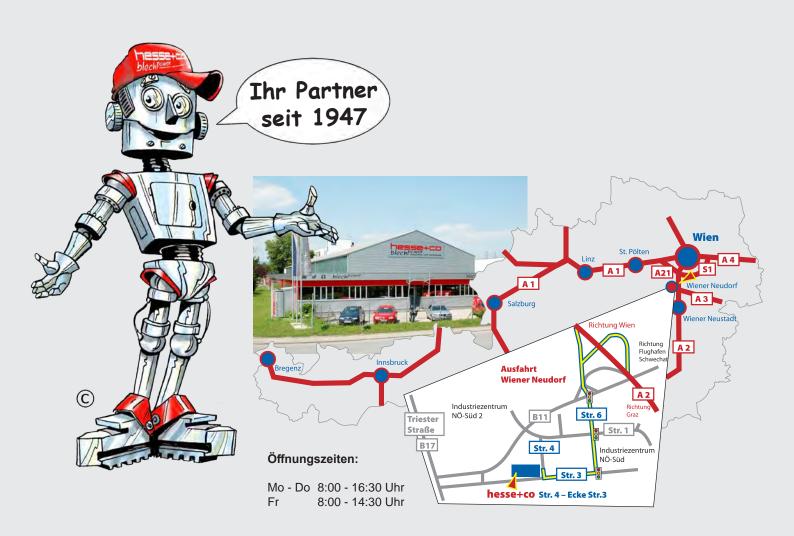

#### TÄGLICH AKTUALISIERTE LAGERLISTE UNTER www.hesse-maschinen.com

#### Vertrauen Sie auf über 70 Jahre Erfahrung!

Die Firma HESSE+CO wurde 1947 als Hersteller von Blechbearbeitungsmaschinen gegründet. Seit 1980 sind wir auf den Handel mit neuen sowie gebrauchten Blechbearbeitungs- und Werkzeugmaschinen spezialisiert. Wir haben ständig etwa 300 Maschinen in unserer 2.000 m² großen Ausstellungshalle, die nur 20 Minuten vom internationalen Flughafen Wien entfernt ist.

#### Trust in more than 70 years of experience!

HESSE+CO was established in 1947 as a manufacturer of sheet metal working machines. Since 1980 we are specialized in dealing with new and second hand sheet metal processing machines and machine tools. We always have approximately 300 machines available in our 2.000 m² showroom, which is located only 20 minutes from the Vienna International Airport, waiting for your inspection.