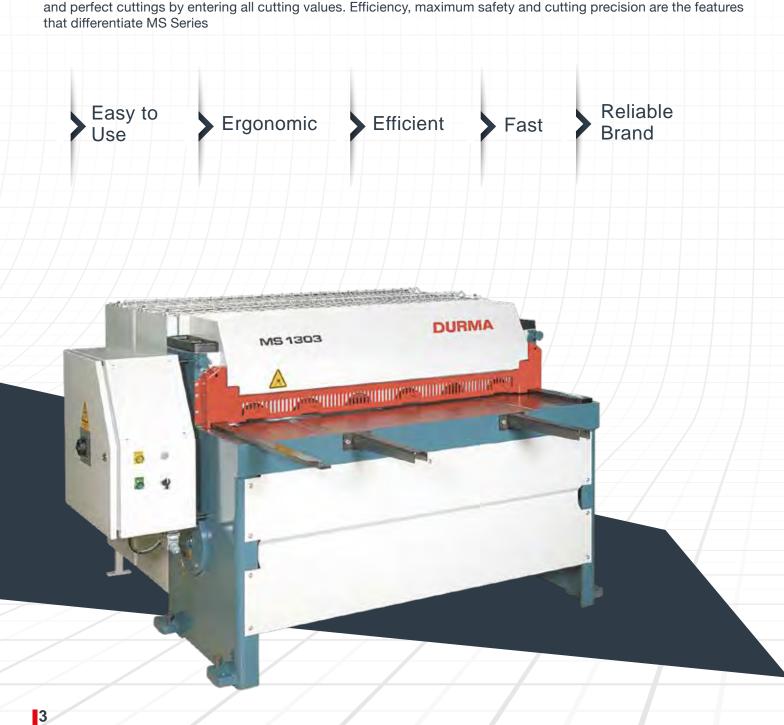

#### **MS Series Technical Details**

| MS Series | Cutting Capacity | Cutting Length | Cutting Angle | Stroke / min. | Motor Power | Back Gauge Distance (Std.) | Table Width | Table Height | Height | Width | Length | Weight |
|-----------|------------------|----------------|---------------|---------------|-------------|----------------------------|-------------|--------------|--------|-------|--------|--------|
|           | mm               | mm             |               | 1/min.        | kW          | mm                         | mm          | mm           | mm     | mm    | mm     | ~kg    |
| 1303      | 3                | 1350           | 2° 30'        | 35            | 3           | 550                        | 400         | 850          | 1260   | 1350  | 1900   | 1060   |
| 2003      | 3                | 2050           | 2° 12'        | 35            | 3           | 550                        | 400         | 850          | 1260   | 1350  | 2600   | 1280   |
| 2525      | 2,5              | 2550           | 1° 40'        | 35            | 3           | 550                        | 400         | 850          | 1260   | 1350  | 3100   | 1540   |
| 2004      | 4                | 2050           | 1° 30'        | 42            | 7,5         | 750                        | 450         | 800          | 1350   | 2300  | 2700   | 2800   |
| 2504      | 4                | 2550           | 1° 30'        | 42            | 7,5         | 750                        | 450         | 800          | 1350   | 2300  | 3200   | 3230   |
| 3004      | 4                | 3100           | 1° 30'        | 42            | 7,5         | 750                        | 450         | 800          | 1350   | 2300  | 3700   | 3730   |