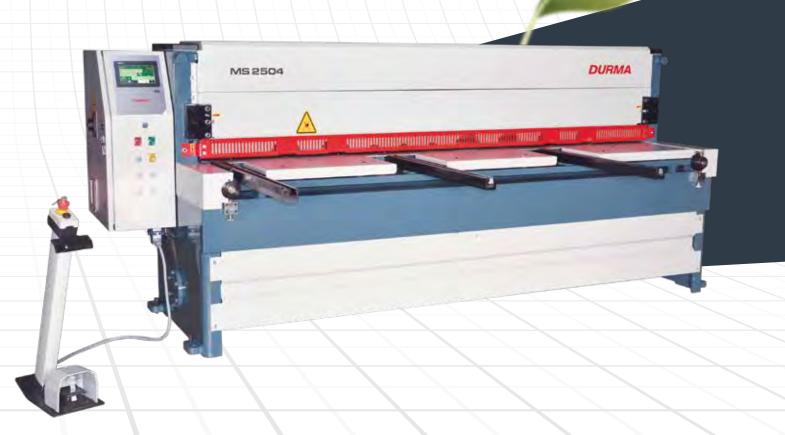

#### **MS Series Technical Details**

| MS Series | Cutting Capacity | Cutting Length | Cutting Angle | Stroke / min. | Motor Power | Back Gauge Distance (Std.) | Table Width | Table Height | Height | Width | Length | Weight |
|-----------|------------------|----------------|---------------|---------------|-------------|----------------------------|-------------|--------------|--------|-------|--------|--------|
|           | mm               | mm             |               | 1/min.        | kW          | mm                         | mm          | mm           | mm     | mm    | mm     | ~kg    |
| 1303      | 3                | 1350           | 2° 30'        | 35            | 3           | 550                        | 400         | 850          | 1260   | 1350  | 1900   | 1060   |
| 2003      | 3                | 2050           | 2° 12'        | 35            | 3           | 550                        | 400         | 850          | 1260   | 1350  | 2600   | 1280   |
| 2525      | 2,5              | 2550           | 1° 40'        | 35            | 3           | 550                        | 400         | 850          | 1260   | 1350  | 3100   | 1540   |
| 2004      | 4                | 2050           | 1° 30'        | 42            | 7,5         | 750                        | 450         | 800          | 1350   | 2300  | 2700   | 2800   |
| 2504      | 4                | 2550           | 1° 30'        | 42            | 7,5         | 750                        | 450         | 800          | 1350   | 2300  | 3200   | 3230   |
| 3004      | 4                | 3100           | 1° 30'        | 42            | 7,5         | 750                        | 450         | 800          | 1350   | 2300  | 3700   | 3730   |