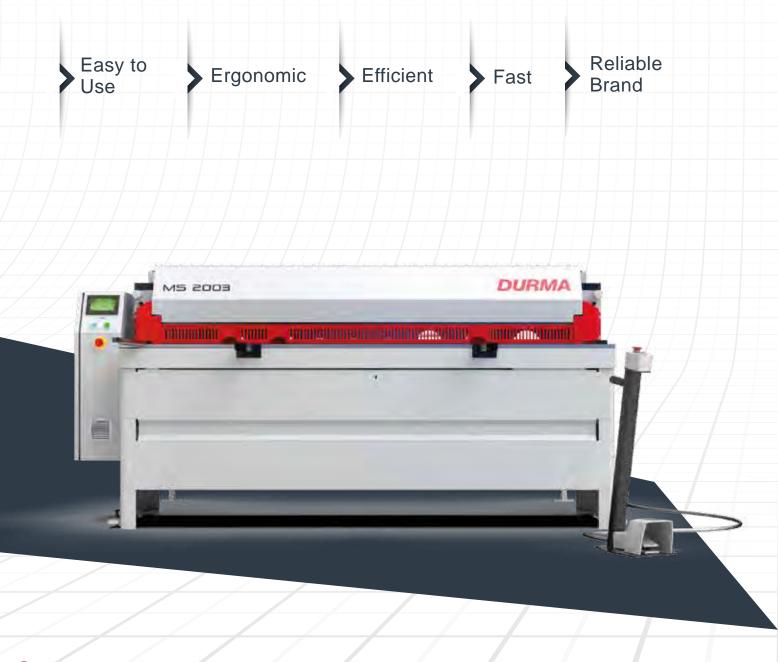

Mechanical Shear

Constant and the

07.00

Hi-Speed

MS 2003

and an and a state of the

Accurate

e Efficient

## **Fast, Productive and Great Cuttings**

High-tech MS Series provide excellent results in various types of works. MS Series enables you to achieve precision and perfect cuttings by entering all cutting values. Efficiency, maximum safety and cutting precision are the features that differentiate MS Series

## ADVANCE YOUR STAN RNS Precision and high quality cuttings World standards equipped MS Series shears high-tech products offer you exact solutions.

- Direct drive technology
- Always precise cutting
- Easy programming
- Maximum speed and safety
- Low power consumption