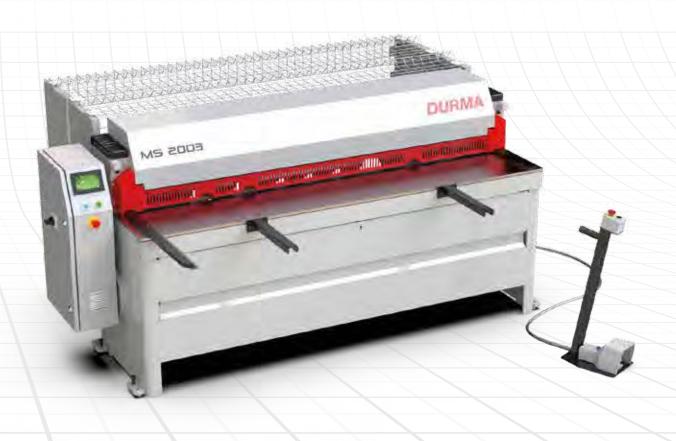

Mechanical Shear

Constant and the

07.00

Hi-Speed

MS 2003

and an and a state of the

Accurate

e Efficient

## **Fast, Productive and Great Cuttings**

High-tech MS Series provide excellent results in various types of works. MS Series enables you to achieve precision and perfect cuttings by entering all cutting values. Efficiency, maximum safety and cutting precision are the features that differentiate MS Series

## **MS Series Technical Details**

| MS Series | Cutting Capacity | Cutting Length | Cutting Angle | Stroke / min. | Motor Power | Back Gauge Distance (Std.) | Table Width | Table Height | Height | Width | Length | Weight |
|-----------|------------------|----------------|---------------|---------------|-------------|----------------------------|-------------|--------------|--------|-------|--------|--------|
|           | mm               | mm             |               | 1/min.        | kW          | mm                         | mm          | mm           | mm     | mm    | mm     | ~kg    |
| 1303      | 3                | 1350           | 2° 30'        | 35            | 3           | 550                        | 400         | 850          | 1260   | 1350  | 1900   | 1060   |
| 2004      | 4                | 2050           | 1° 30'        | 42            | 7,5         | 750                        | 450         | 800          | 1350   | 2300  | 2700   | 2800   |
| 3004      | 4                | 3100           | 1° 30'        | 42            | 7,5         | 750                        | 450         | 800          | 1350   | 2300  | 3700   | 3730   |