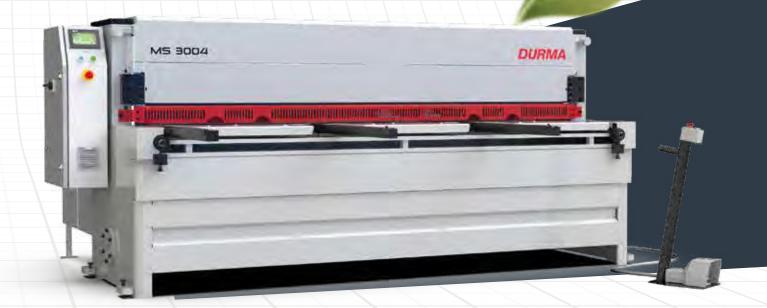

## **MS Series Technical Details**

| MS Series | Cutting Capacity | Cutting Length | Cutting Angle | Stroke / min. | Motor Power | Back Gauge Distance (Std.) | Table Width | Table Height | Height | Width | Length | Weight |
|-----------|------------------|----------------|---------------|---------------|-------------|----------------------------|-------------|--------------|--------|-------|--------|--------|
|           | mm               | mm             |               | 1/min.        | kW          | mm                         | mm          | mm           | mm     | mm    | mm     | ~kg    |
| 1303      | 3                | 1350           | 2° 30'        | 35            | 3           | 550                        | 400         | 850          | 1260   | 1350  | 1900   | 1060   |
| 2004      | 4                | 2050           | 1° 30'        | 42            | 7,5         | 750                        | 450         | 800          | 1350   | 2300  | 2700   | 2800   |
| 3004      | 4                | 3100           | 1° 30'        | 42            | 7,5         | 750                        | 450         | 800          | 1350   | 2300  | 3700   | 3730   |